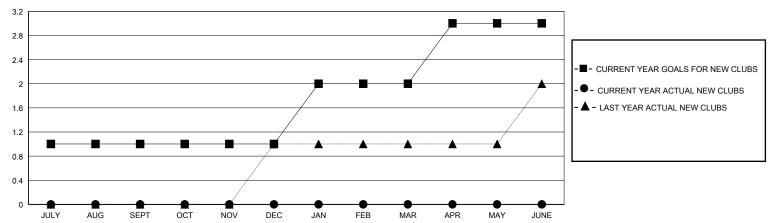

| 0           | 0             | JULY/AUG/SEPT         | 50                     | 31                      | 39                                                 |  |
| OCT/NOV/DEC   | 0             | 0           | 0             | OCT/NOV/DEC           | 40                     | 10                      | 8                                                  |  |
| JAN/FEB/MAR   | 1             | 0           | 0             | JAN/FEB/MAR           | 50                     | 0                       | 0                                                  |  |
| APR/MAY/JUNE  | 1             | 0           | 0             | APR/MAY/JUNE          | 40                     | 0                       | 0                                                  |  |

## GOALS AND ACTUAL NEW CLUBS CUMULATIVE



## GOALS AND ACTUAL MEMBERS CUMULATIVE



| DROPPED CLUBS: 0 |    | 16 CLUBS OF 52 ADDED 1 OR MORE<br>NEW MEMBERS | GENDER DISTRIBUTION  MALE 564 (48.75%)  FEMALE 592 (51.17%) |               |   |
|------------------|----|-----------------------------------------------|-------------------------------------------------------------|---------------|---|
| DROPPED MEMBERS  |    |                                               | FEMALE                                                      | 392 (31.17 %) |   |
| DECEASED         | 3  | CLICK HERE FOR CUMULATIVE                     | TOTAL FAMILY UNIT MEMBERS                                   |               | 0 |
| CLUB CANCELLED 0 |    | MEMBERSHIP DATA                               | 5.1.411.V.145.425.52.5.111.5