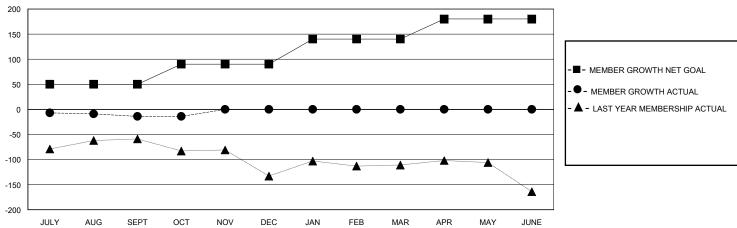

## GOALS AND ACTUAL MEMBERS CUMULATIVE

| DROPPED CLUBS: 0 |    | 16 CLUBS OF 52 ADDED 1 OR MORE<br>NEW MEMBERS | GENDER DISTRIBUTION  MALE 564 (48.75%)  FEMALE 592 (51.17%) |               |   |
|------------------|----|-----------------------------------------------|-------------------------------------------------------------|---------------|---|
| DROPPED MEMBERS  |    |                                               | FEMALE                                                      | 392 (31.17 %) |   |
| DECEASED         | 3  | CLICK HERE FOR CUMULATIVE                     | TOTAL FAMILY UNIT MEMBERS                                   |               | 0 |
| CLUB CANCELLED 0 |    | MEMBERSHIP DATA                               | 5.1.411.V.145.425.52.5.111.5                                |               | 0 |
| OTHER            | 44 |                                               | FAMILY MEMBERS PAYING HALF                                  |               | U |
| TOTAL            | 47 |                                               |                                                             |               |   |